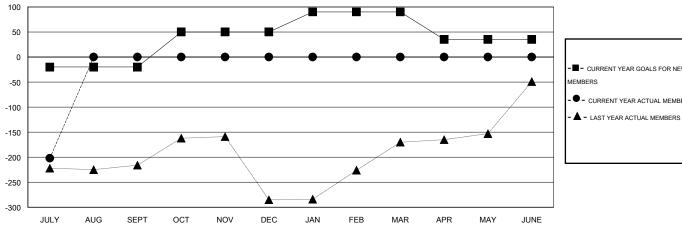

## GOALS AND ACTUAL NEW CLUBS CUMULATIVE

| - CURRENT YEAR GOALS FOR | NEW |
|--------------------------|-----|
| MEMBERS                  |     |

- CURRENT YEAR ACTUAL MEMBERS

| DROPPED CLUBS: 0 |     |
|------------------|-----|
| DROPPED MEMBERS  |     |
| DECEASED         | 2   |
| CLUB CANCELLED   | 0   |
| OTHER            | 206 |
| TOTAL            | 208 |